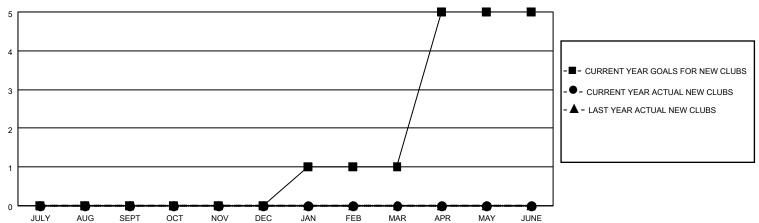

## District 14 C

| Clubs         |               |             |               | Members               |                       |                         |                                                    |  |
|---------------|---------------|-------------|---------------|-----------------------|-----------------------|-------------------------|----------------------------------------------------|--|
|               | RESULTS FOR   | R 2020-2021 |               | RESULTS FOR 2020-2021 |                       |                         |                                                    |  |
| QUARTER       | NEW CLUB GOAL | NEW CLUBS   | DROPPED CLUBS | QUARTER MEMB          | ER GROWTH NET<br>GOAL | MEMBER GROWTH<br>ACTUAL | DROPPED<br>MEMBERS ACTUAL<br>(including transfers) |  |
| JULY/AUG/SEPT | 0             | 0           | 0             | JULY/AUG/SEPT         | 25                    | 17                      | 6                                                  |  |
| OCT/NOV/DEC   | 0             | 0           | 0             | OCT/NOV/DEC           | 25                    | 0                       | 0                                                  |  |
| JAN/FEB/MAR   | 1             | 0           | 0             | JAN/FEB/MAR           | 25                    | 0                       | 0                                                  |  |
| APR/MAY/JUNE  | 4             | 0           | 0             | APR/MAY/JUNE          | 25                    | 0                       | 0                                                  |  |

### GOALS AND ACTUAL NEW CLUBS CUMULATIVE