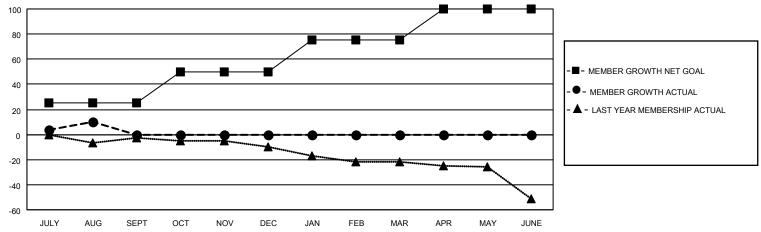

## District 14 C

| Clubs         |               |             |               | Members               |                       |                         |                                                    |  |
|---------------|---------------|-------------|---------------|-----------------------|-----------------------|-------------------------|----------------------------------------------------|--|
|               | RESULTS FOR   | R 2020-2021 |               | RESULTS FOR 2020-2021 |                       |                         |                                                    |  |
| QUARTER       | NEW CLUB GOAL | NEW CLUBS   | DROPPED CLUBS | QUARTER MEMB          | ER GROWTH NET<br>GOAL | MEMBER GROWTH<br>ACTUAL | DROPPED<br>MEMBERS ACTUAL<br>(including transfers) |  |
| JULY/AUG/SEPT | 0             | 0           | 0             | JULY/AUG/SEPT         | 25                    | 17                      | 6                                                  |  |
| OCT/NOV/DEC   | 0             | 0           | 0             | OCT/NOV/DEC           | 25                    | 0                       | 0                                                  |  |
| JAN/FEB/MAR   | 1             | 0           | 0             | JAN/FEB/MAR           | 25                    | 0                       | 0                                                  |  |
| APR/MAY/JUNE  | 4             | 0           | 0             | APR/MAY/JUNE          | 25                    | 0                       | 0                                                  |  |

### GOALS AND ACTUAL MEMBERS CUMULATIVE

| DROPPED CLUBS: 0 |   | 4 CLUBS OF 45 ADDED 1 OR MORE | GENDER DISTRIBUTION             |              |     |
|------------------|---|-------------------------------|---------------------------------|--------------|-----|
|                  |   | NEW MEMBERS                   | MALE                            | 954 (78.52%) |     |
|                  |   |                               | FEMALE                          | 261 (21.48%) |     |
| DROPPED MEMBERS  |   |                               |                                 | ,            |     |
| DECEASED         | 0 | CLICK HERE FOR CUMULATIVE     | TOTAL FAMILY UNIT MEMBERS       |              | 218 |
| CLUB CANCELLED   | 0 | MEMBERSHIP DATA               |                                 |              |     |
| OTHER            | 6 |                               | FAMILY MEMBERS PAYING HALF DUES |              | 112 |
| TOTAL            | 6 |                               | 5020                            |              |     |